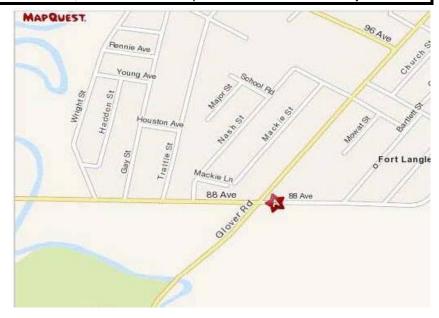

#### **Directions:**

23022 88th Avenue, Fort Langley, BC

#### From Highway 1:

Take exit 66 (232nd Street) north towards Fort Langley
Turn left on 232nd Street
232nd Street becomes Rawlison Cresc
Turn right onto Glover Road
Turn right onto 88th Avenue
Park is on the right hand side

### From Maple Ridge:

Take Golden Ears Bridge towards Langley
Take the ramp towards Langley / Hope / Hwy 1-E
Stay straight onto 199 A Street
199A Street becomes 200th street
Turn left onto 88th Avenue
Park is on the right hand side