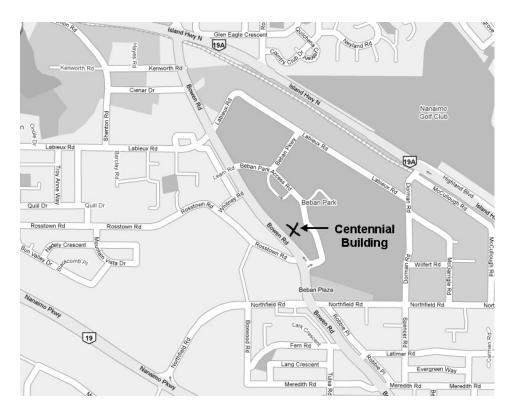

## SATURDAY, NOVEMBER 18 & SUNDAY, NOVEMBER 19, 2023

Centennial Building 2300 Bowen Road Nanaimo, BC INDOORS matted Rally Ring Size - Approximately 60 feet by 40 feet

This event is held under the Rules of the Canadian Kennel Club

Results will be posted on www.classicshowservices.ca

These events are held under the rules and regulation of the Canadian Kennel Club.

BEBAN PARK BOWEN RD & NORTHFIELD RD, NANAIMO BC

Additional day parking is available across the road from the Centennial Building. The area in front of the building is for loading and unloading only, other than handicapped parking and parking for officials.