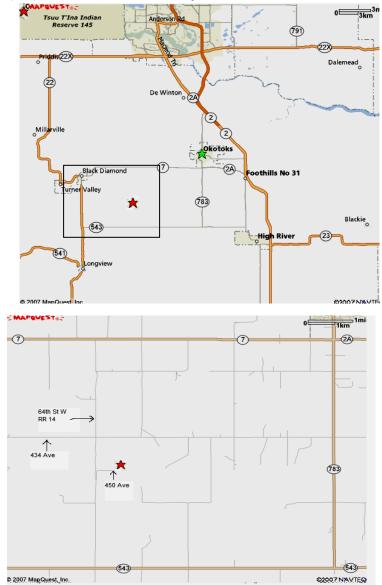

#### Directions

From Calgary – South on the #2 Highway, exit at the Okotoks overpass. Proceed south through the town of Okotoks to the intersection of #2A and #7 Highways. (There will be a Sobeys on your left at the intersection.) Turn right (West) on to #7 highway, continue past the Big Rock.

Next left (South) past Big Rock – 64<sup>th</sup> Street. Proceed south on 64<sup>th</sup> Street to 455 Avenue. Turn left (East) on 455 Avenue and watch for signs.