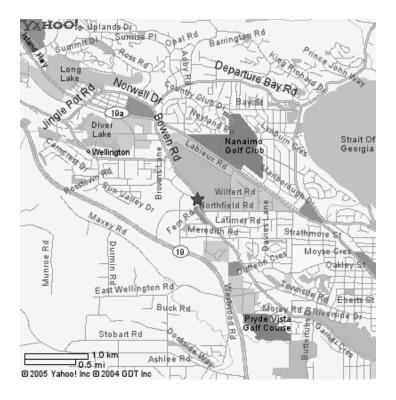

From Island Hwy S turn left onto Comox Rd, continue until becomes Bowen Rd, turn right into Beban Park just past the Quality Foods

From Island Hwy N turn right onto Bowen Rd, turn left into Beban Park just past first set of lights

From Parkway (Inland Island Hwy) North or South, turn east onto Northfield, turn left at Bowen, turn right at entrance to Beban Park just past the Quality Foods

Minimal Concession on site. Café for sandwiches and restaurant for sit down meals right next door