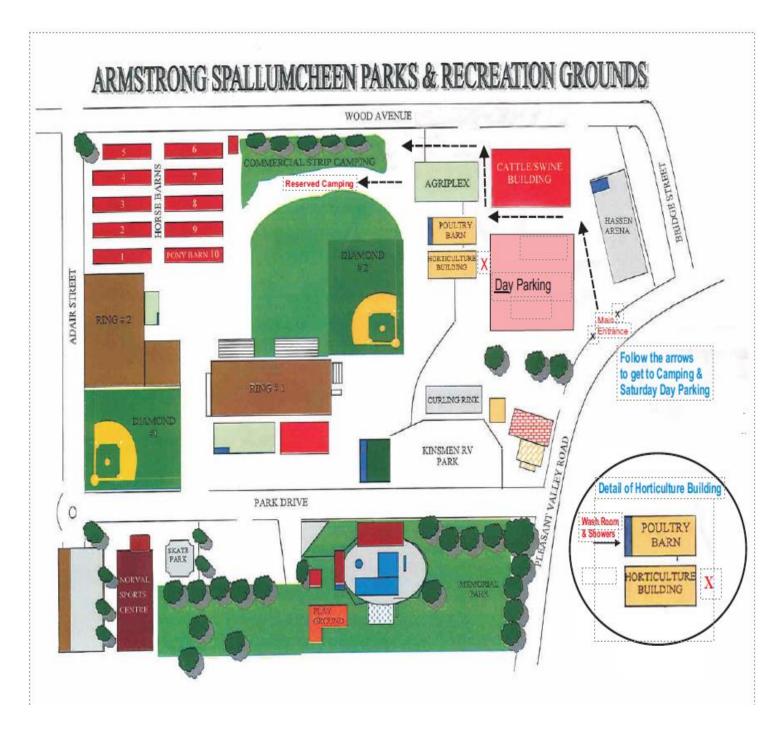

## JUDGING SCHEDULE – November 2 & 3, 2024 Sat - 2 ALL BREED OBEDIENCE TRIALS (LIMITED ENTRY) Sun - 2 ALL BREED RALLY OBEDIENCE TRIALS (LIMITED ENTRY) JUNIOR HANDLING OBEDIENCE – SATURDAY Only

Interior Provincial Exhibition (IPE) Horticulture Building 3010 Wood Avenue, Armstrong BC