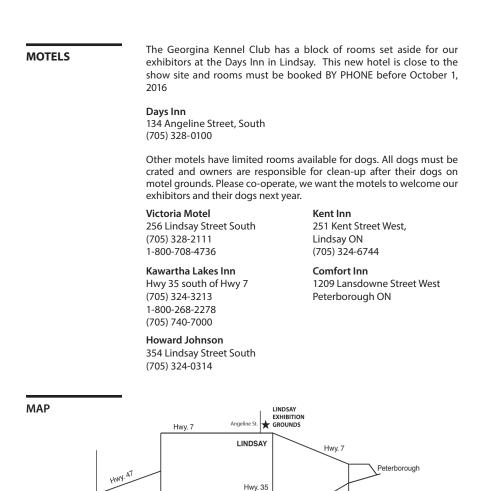

|                                                                                                                                                                      |                          |                                            | С             | ANADIAN                                                | RM           | ATIO             | Ν                      |                                                                                                                    | в                                                                          |                              |          |       |
|----------------------------------------------------------------------------------------------------------------------------------------------------------------------|--------------------------|--------------------------------------------|---------------|--------------------------------------------------------|--------------|------------------|------------------------|--------------------------------------------------------------------------------------------------------------------|----------------------------------------------------------------------------|------------------------------|----------|-------|
|                                                                                                                                                                      |                          | Fri. Novembe<br>Sat. Novemb<br>Sun. Novemb | er 9,<br>er 1 | 2018<br>0, 2018                                        | L C          | □ Fr<br>□ Sa     | LI<br>i. Nov<br>at. No | IMITED BREE<br>ember 9, 201<br>vember 10, 2<br>vember 11, 2                                                        | ED SHOV<br>8 - Group<br>018 - Ret                                          | o 3<br>rievers               |          |       |
| CLOSING DATE: 8:0<br>Tuesday, October 30,<br>Make fees payable to<br>Georgina Kennel & C<br>and mail to:<br>MJN Show Services<br>9 Samya Court<br>Scarborough, ON M1 | 0 p.m<br>, 2016<br>bedie | n.<br>8<br>ence Club                       |               | lease type                                             | or pr        |                  |                        | Entry Fees (\$<br>Listing Fees (<br>Exhibition On<br>Baby Puppy/<br>(\$10.00 Sat.)<br>Catalogue (\$<br>TOTAL enclo | 30.00/sho<br>\$11.30/sh<br>ly (\$10.00<br>/eteran/Al<br>Only)<br>3.00 each | ow)<br>ow)<br>each)<br>tered | \$<br>\$ |       |
| Breed                                                                                                                                                                |                          |                                            |               |                                                        |              |                  | Varie                  | ety                                                                                                                |                                                                            | Se                           | x        |       |
| Enter in the following<br>Junior Puppy<br>Senior Puppy<br>12 - 18 Montl<br>Canadian Brr<br>Bred by Exhil<br>Reg. Name of Dog                                         | r<br>n<br>ed             |                                            |               | Open<br>Specials<br>Baby Pu<br>Veteran (<br>Exhibition | ppy<br>(Sat. | (Sat. O<br>Only) | nly)                   | ☐ Se                                                                                                               | xually Al                                                                  | tered (                      | Sat. O   | וy)   |
| Check One – and –                                                                                                                                                    | Ente                     | r Number here                              |               |                                                        |              | Date c           | of Birth               |                                                                                                                    |                                                                            | Is this                      | a pupp   | /?    |
| CKC Reg. N<br>CKC ERN No.<br>CKC Misc. C                                                                                                                             |                          | No.                                        |               |                                                        |              | D                |                        | MY                                                                                                                 | Place of                                                                   | YES_                         | NO_      |       |
| Listed                                                                                                                                                               |                          |                                            |               |                                                        |              |                  |                        |                                                                                                                    | Cana Cana                                                                  | da [                         | Else     | where |
| Breeder(s)                                                                                                                                                           |                          |                                            |               |                                                        |              |                  |                        |                                                                                                                    |                                                                            |                              |          |       |
| Sire                                                                                                                                                                 |                          |                                            |               |                                                        |              |                  |                        |                                                                                                                    |                                                                            |                              |          |       |
| Dam                                                                                                                                                                  |                          |                                            |               |                                                        |              |                  |                        |                                                                                                                    |                                                                            |                              |          |       |
| Reg'd Owner(s)                                                                                                                                                       |                          |                                            |               |                                                        |              |                  |                        |                                                                                                                    |                                                                            |                              |          |       |
| Owner's Address                                                                                                                                                      |                          |                                            |               |                                                        |              |                  |                        |                                                                                                                    |                                                                            |                              |          |       |
| City                                                                                                                                                                 |                          |                                            |               |                                                        | Prov         | 1.               |                        | Code                                                                                                               |                                                                            |                              |          |       |
| Name of Owner's Ag                                                                                                                                                   | ient (                   | (if any)                                   |               |                                                        |              |                  |                        |                                                                                                                    |                                                                            |                              |          |       |
| at the Show                                                                                                                                                          | Join (                   | (in carry)                                 |               |                                                        |              |                  |                        |                                                                                                                    |                                                                            |                              |          |       |
| Agent's Address                                                                                                                                                      |                          |                                            |               |                                                        |              |                  |                        |                                                                                                                    |                                                                            |                              |          |       |
| City                                                                                                                                                                 |                          |                                            |               |                                                        | Prov         | Ι.               |                        | Code                                                                                                               |                                                                            |                              |          |       |
| Mail I.D. to 🖵 Owner                                                                                                                                                 | r or                     | Agent Er                                   | nail .        |                                                        | I            |                  |                        |                                                                                                                    |                                                                            |                              |          |       |
| FAX/CREDIT CARD                                                                                                                                                      |                          |                                            | Card          | No                                                     |              |                  |                        |                                                                                                                    |                                                                            |                              | Expiry   |       |
| Name of Cardholder                                                                                                                                                   |                          |                                            |               |                                                        | s            | ignature         |                        |                                                                                                                    |                                                                            |                              |          |       |