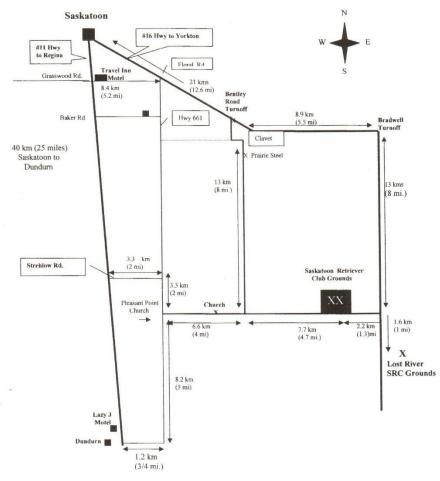

# GROUNDS

The trial grounds are located about 35 km (22 miles) SE of Saskatoon. See map on back page. There will not be a lunch wagon so bring your own food. Water & pop are available for purchase.