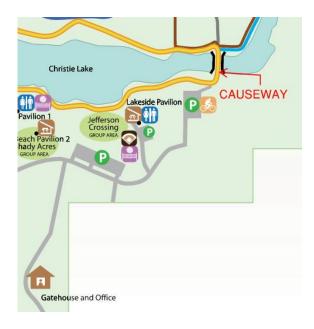

Location of test: The "Causeway" – see map below Order of running: WC, WCI, and WCX: land then WC, WCI, and WCX: water (This may be changed by the judges). Order of tests: WCX water blind will be before WC, WCI, and WCX water.

Headquarters: The Headquarters will be at the "Causeway" enter Christie Lake Conservation Area and go down the road to the stop sign. Turn right and keep on that road to the test area.

Food: Dinner will be available. Barbeque to follow land test, before water test. Bring \$10 cash.