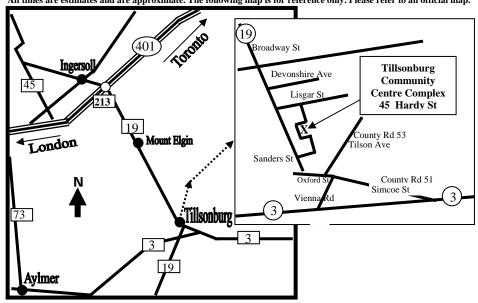

## TILLSONBURG COMMUNITY CENTRE COMPLEX, 45 HARDY AVENUE, TILLSONBURG, ON. N4G 3W9

These Shows held under the rules of The Canadian Kennel Club (CKC)
This event held *Indoors/Outdoors* - Unbenched & Unexamined