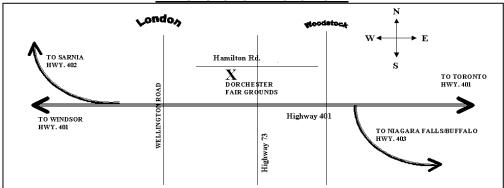

All Breed & Specialty Championship Shows Friday, Saturday, & Sunday

June 17, 18, 19, 2011

North Dorchester Agricultural Society Fairgrounds, 4939 Hamilton Rd., Dorchester, ON. Canada NOL 1GO

Specialties
Held in conjunction with this show