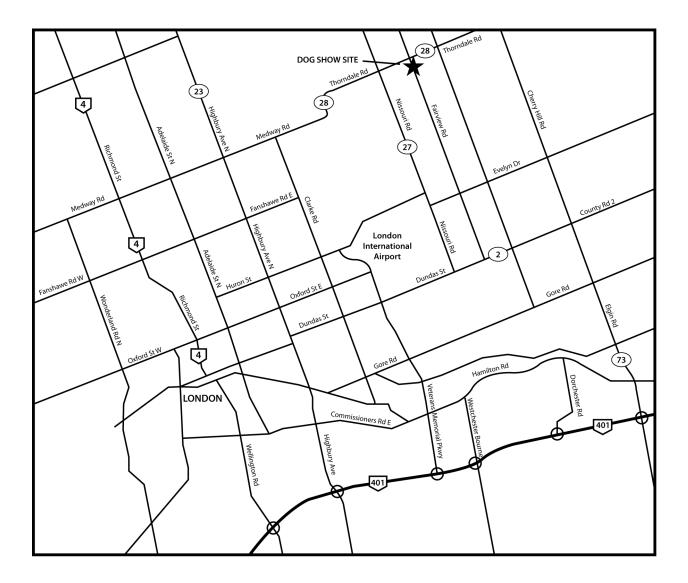

### THORNDALE FAIRGROUNDS

### 265 Queen Street, Thorndale, Ontario

### DIRECTIONS FROM LONDON, ONTARIO

East on Dundas Street to Fairview Road. Turn north and follow to Thorndale. Turn left at Queen Street.

From West London, follow Medway Road (Cty. Rd. 28) which turns into Thorndale Road then right on North Street to Queen Street.