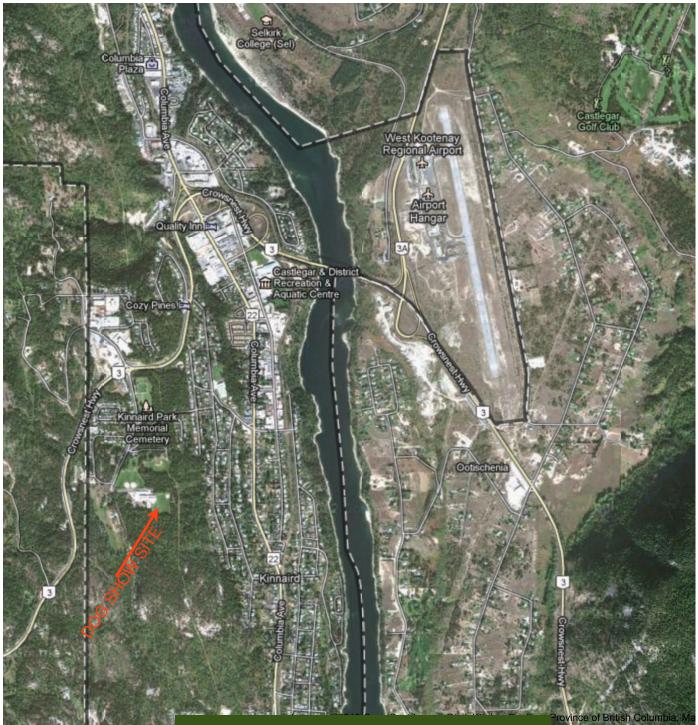

### Castlegar Community Church DIRECTIONS TO WKKC 2016 DOG SHOW

The location of the 2014 Dog Show is Cast;egar Community Church within Castlegar, at the same location as last year, on 14th Avenue approximately 1 km off Highway 3.

From Salmo (Hwy. 3) follow Hwy. 3 signage to Grand Forks. This will take you across the Columbia River Bridge, then over the overpass in Castlegar. Continue about 1.4km west from the overpass, and turn LEFT on 14th Avenue (first road to the left).

**From Nelson** (Hwy. 3A), just past the Airport/Selkirk College junction take the exit to the right which will join with Highway 3 from Salmo. Follow the above directions to 14th Avenue.

**From Trail** (Hwy. 20), travel north past the A&W and follow the signs to Grand Forks, taking the left exit underneath the overpass west onto Hwy. 3. Travel about 1.4km west from the overpass and turn LEFT on 14th Avenue (first road to the left).

From Grand Forks (Hwy. 3), continue about 0.9km east past the "Welcome to Castlegar" sign and turn right onto 14th Avenue at the intersection (just past the start of 70 kmh speed zone). ONCE ON 14TH AVENUE, follow 14th Avenue south for about 1km, where it will curve to the left around playing fields and end at a large parking area and the school. This is the site of the Dog Show.