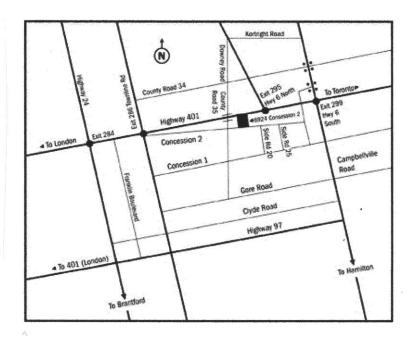

# DIRECTIONS TO COMPANION DOG TRAINING Phone Number 226-218-4154

**From the East**: Take Hwy. 401 to Hwy 6 North (exit 295). Turn left at the 1<sup>st</sup> set of lights (Wellington Rd. 34). At County Rd. 35, turn left. After crossing the 401, turn left at the first road (Concession 2) – there is a sign for Paddock Corners. Turn left into the first driveway. Look for fire signs 6926 or 6924.

**From the West**: Take Hwy 401 to Townline Rd. (exit 286). Turn right at the lights off the 401, then left at the next set of lights (Lake Rd.). Follow this road until you come to a stop sign (small lake on your right). Keep right at the stop sign, and the road turns into Concession 2. After the stop sign for Count Rd. 35, turn left into the first driveway. Look for fire signs 6926 or 6924.

**From the North**: Take the Hanlon Expressway (Hwy. 6) south to Downey Rd. (YMCA on the corner). Turn right and follow this road. After crossing the 401, turn left at the first road (Concession 2) - there is a sign for Paddock Corners. Turn left into the first driveway. Look for fire signs 6926 or 6924.

**From the South**: Take Hwy. 6 towards Guelph. After the highway goes from 4 lanes to 2, you will go over a railroad bridge. Look for the sign for Leslie Rd. and turn left (if you get to the little town of Morriston, you've gone too far). Follow Leslie Rd. to Sideroad 20 and turn right. Sideroad 20 dead ends at Concession 2. Turn left. It is the 5<sup>th</sup> or 6<sup>th</sup> property on the left. Look for fire signs 6926 or 6924. If you get to County Rd. 35, you've gone too far.