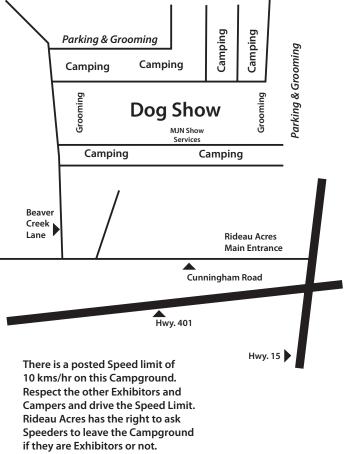

Site Plan 2011 Limestone Dog Show at Rideau Acres Campground

### RIDEAU ACRES CAMPING RESORT

1014 Cunninghan Road, Kingston. (613) 546-2711 info@rideauacres.com

Please call Brenda at Rideau Acres for reservations for camping. Site Plan can be seen at www.limestonekennelclub.ca