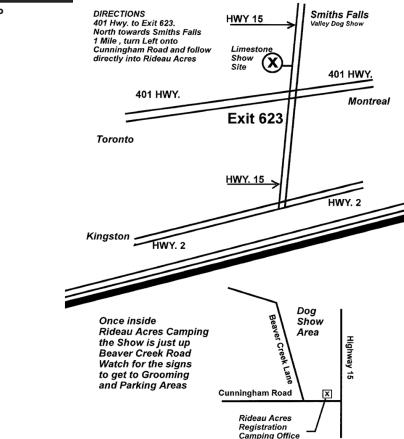

### RIDEAU ACRES CAMPING RESORT

1014 Cunninghan Road, Kingston. (613) 546-2711 info@rideauacres.com

Please call Brenda at Rideau Acres for reservations for camping. Site Plan can be seen at www.limestonekennelclub.ca