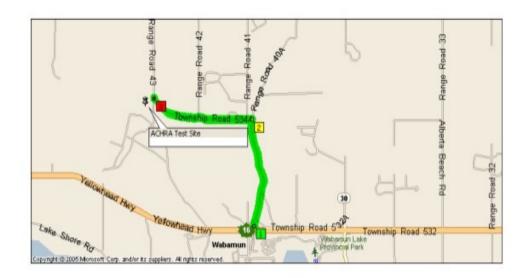

## OFFICIAL PREMIUM LIST LICENSED WORKING CERTIFICATE TEST Wabamun, Alberta

(see map attached – signs will be posted)

## Please respect the test grounds. Clean up after yourselves and your dogs.

Travel west from Edmonton on Hwy 16, (Yellowhead Hwy). Exit North off Hwy 16, at the Wabamun town exit (also signed for Whitewoods Golf). Head North for 8 km on paved road, paved road will turn to the west (gravel road will continue north) stay on paved portion. Follow the signs to Whitewoods Links Golf & RV Park. Watch for green gate on your left - if you reach Whitewoods you have gone about half a kilometer too far.