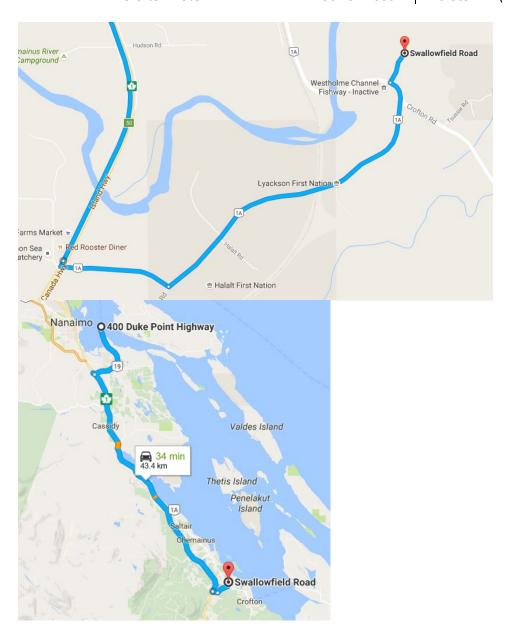

Headquarters/trial grounds: Swallowfield Road, Chemainus, BC Closest amenities are the corner of Mt Sicker Rd & Hiway 1

Dry camping available @ Westholme School, Mt Sicker Road \$15/night – reserve at admin@viretrieverclub.ca

- Traveling North from Victoria: Follow Hwy. #1 north of Duncan to Mt.Sicker Rd (right). (Crofton Turnoff). Turn left on Westholme Rd. to Swallowfield on right.
- Traveling South from Nanaimo: Follow Hwy. #1 south of Nanaimo to Mt.Sicker Rd (left). (Crofton Turnoff). Turn left on Westholme Rd. to Swallowfield on right.