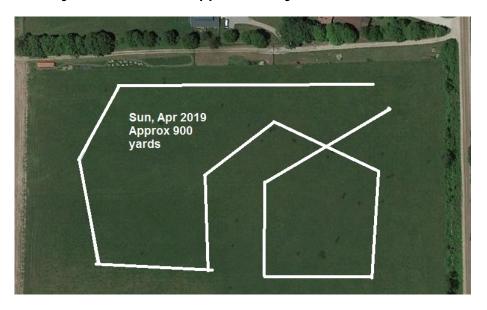

#### **Course Plans:**

These plans are approximate and **will** be modified to suit the field conditions on the day. Course will be reversed for finals – Run Offs and Best in Field will be run in the direction the judges choose.

Saturday Course Plans - approx. 800 yards

Sunday Course Plans - approx. 900 yards