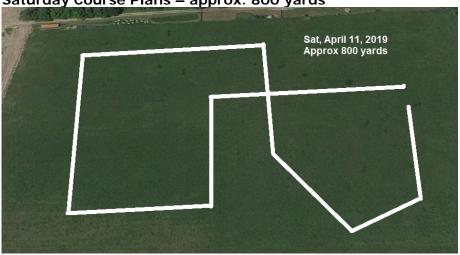

#### **Course Plans:**

These plans are approximate and **will** be modified to suit the field conditions on the day. Course will be reversed for finals – Run Offs and Best in Field will be run in the direction the judges choose.

Saturday Course Plans - approx. 800 yards

Sunday Course Plans - approx. 900 yards