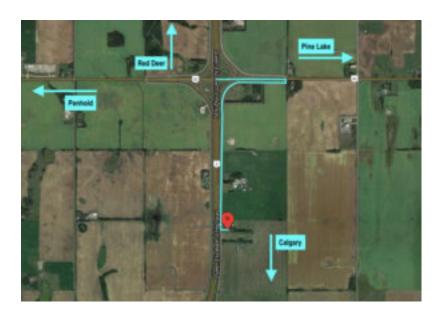

Our practice and test area is a few minutes south of Red Deer conveniently located off of the QE2 and Highway 42.

## Directions to the Earthdog site:

From the QE2 Highway, head north or south towards Red Deer and take the Highway 42 East turnoff for Penhold/Pine Lake. Turn east toward Pine Lake, then take your first right and head south on the Service Road (RR273A) that runs parallel to the QE2 Highway. Drive for approximately 2.3kms and turn left into the driveway.