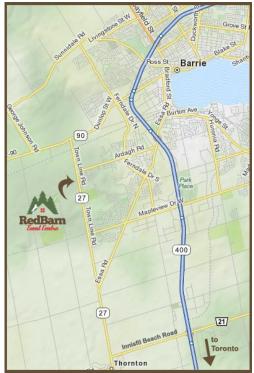

#### **Location:**

Red Barn Event Centre 8464 CR 27, Barrie, ON GPS coordinates: lat 44.344860 long -79.741025
Indoors - Ring 90 ft. X 100 ft.

Entries Open: February 11, 2015 12:00 pm Entries Close: April 1, 2015 9:00 pm

#### The Red Barn Event Centre:

From the 400: Take the Essa Road exit. Turn west on Essa (sign says Essa Road South). Turn right at Ardagh Road. Follow Ardagh to County Road 27. Go South on County Road 27.(aka Town Line Road) Property is on the west side of the road down a long driveway. There is a private residence at the front of the property.

From CR 27 South: Follow CR 27 northbound through Thorton. Continue north. After 5 minutes, look for signs on your right that show you have to turn LEFT to stay on CR 27. When you see that sign, turn left, continue on CR 27. When you come down the big hill look for our white flags on the west (left) side of the road. If you get to lights at Ardagh, you've gone too far.