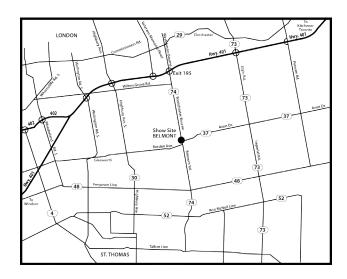

# **DIRECTIONS** and MAP

## **Driving Instructions from Highway 401:**

At Exit 195, take Highway 74 (Westchester Bourne) south.

Westchester Bourne becomes Main Street.

Main Street is also known as Belmont Road.

The Community Centre is located at 14020 Belmont Road (Main St).