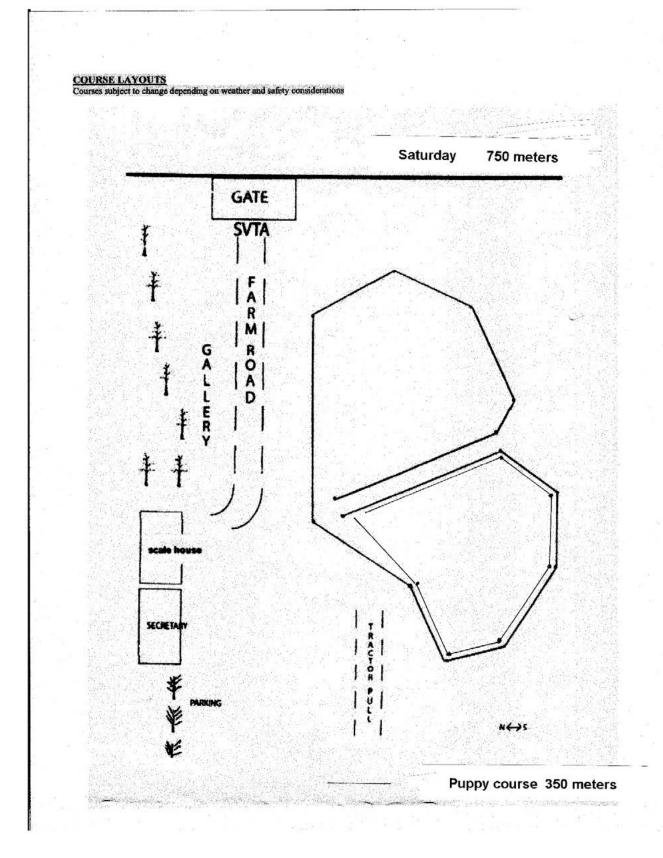

## **DIRECTIONS TO THE FIELD**

This field is north east of Sherwood Park. Shopping, gas & coffee are less than 10 min away.From South:Hwy 21 north to Hwy 16.<br/>East on Hwy 16 to Range Road 225 (approx. 2 km)<br/>Turn left (north) on Range Road 225.<br/>Field is 4 km north of Hwy 16 on left side of road. Entrance has SVTA in big letters over the gate.

## EQUIPMENT AND FIELD CONDITIONS

The field is a mown hay field, flat on the west side, sloping towards the road. An electric drag will be used for the Regular Classes and Singles. A continuous loop will be used for the Puppy and Veteran.