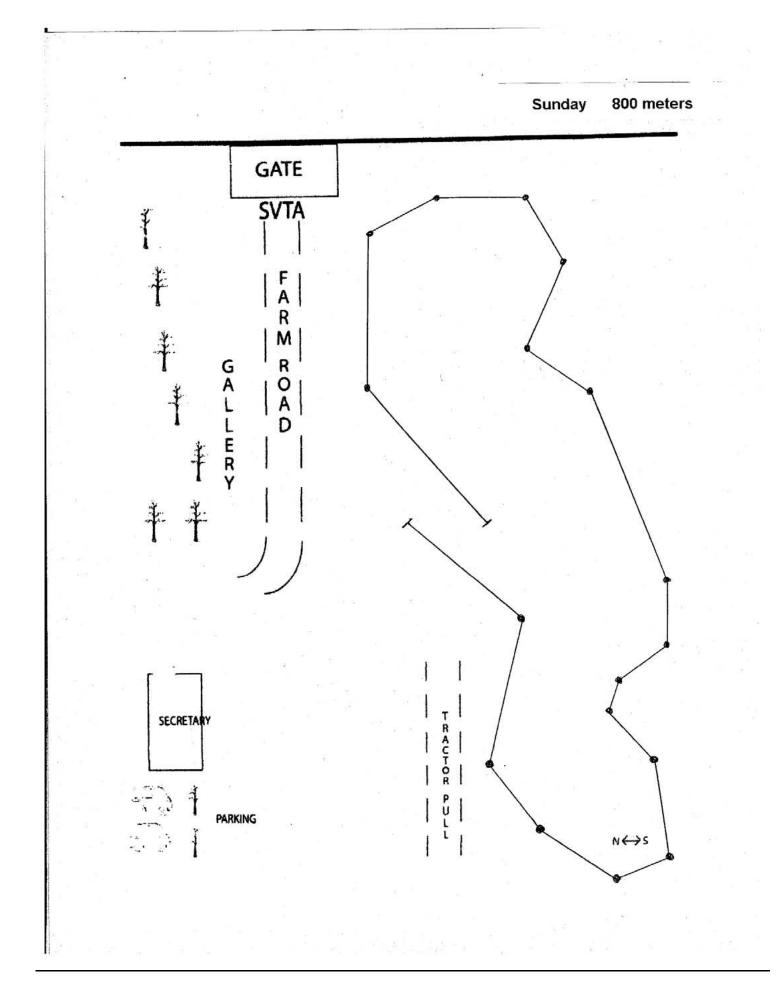

## **DIRECTIONS TO THE FIELD**

This field is north east of Sherwood Park. Shopping, gas & coffee are less than 10 min away.From South:Hwy 21 north to Hwy 16.<br/>East on Hwy 16 to Range Road 225 (approx. 2 km)<br/>Turn left (north) on Range Road 225.<br/>Field is 4 km north of Hwy 16 on left side of road. Entrance has SVTA in big letters over the gate.

## EQUIPMENT AND FIELD CONDITIONS

The field is a mown hay field, flat on the west side, sloping towards the road. An electric drag will be used for the Regular Classes and Singles. A continuous loop will be used for the Puppy and Veteran.