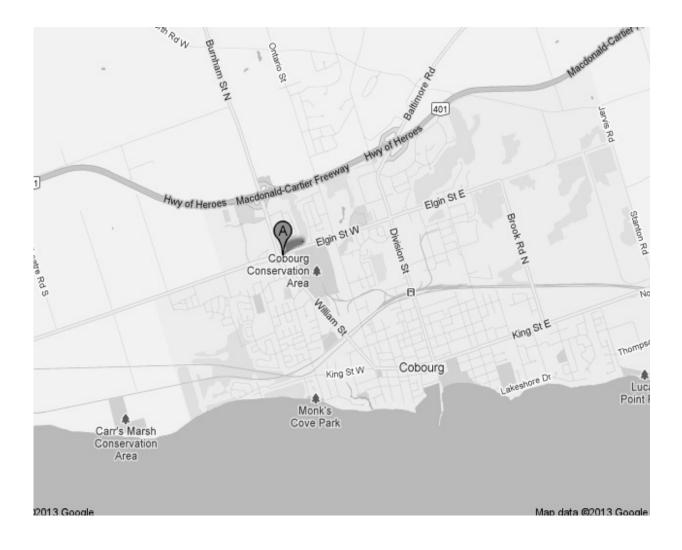

#### DIRECTIONS TO THE BEST WESTERN PLUS COBOURG INN & CONVENTION CENTRE 930 Burnham Street, Cobourg, ON 1-866-531-0897

The Best Western Plus Cobourg Inn & Convention Centre is conveniently located 1/4 mile south of Highway 401, exit 472, on Burnham Street at the intersection with County Road 2.

From Toronto: Take Highway 401 East to Exit 472. Go south off the exit. The Best Western Plus Cobourg Inn and Convention Centre is located at the second stop light on the southeast corner.