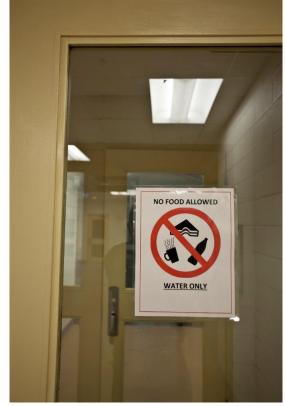

- NO XPENS ARE PERMITTED!!
- There is to be NO food brought in or consumed within the show premises. All that is allowed in is bottled water.
- It is suggested that all crates have a waterproof covering under it. It would go a long way to show our respect for the venue.
- Please exercise your dogs frequently to avoid accidents in the building.
- Bait is permitted but must not be thrown in the rings. This will be strictly enforced.
- There is RV parking available but no services.
- There are a limited number of large dressing rooms available intside the building with power that are available for rent for \$100 for the weekend.
- For those with a large amount of gear to unload please use the large double doors that are around the back of the building. It will make your job easier.
- Power is limited in the building and will require long extension cords with only one cord per outlet and no sharing
  of the cord because of the amount of power used by dryers. We urge people requiring significant amounts of power
  for long term use to rent a dressing room. They are large enough to share and have ample power.