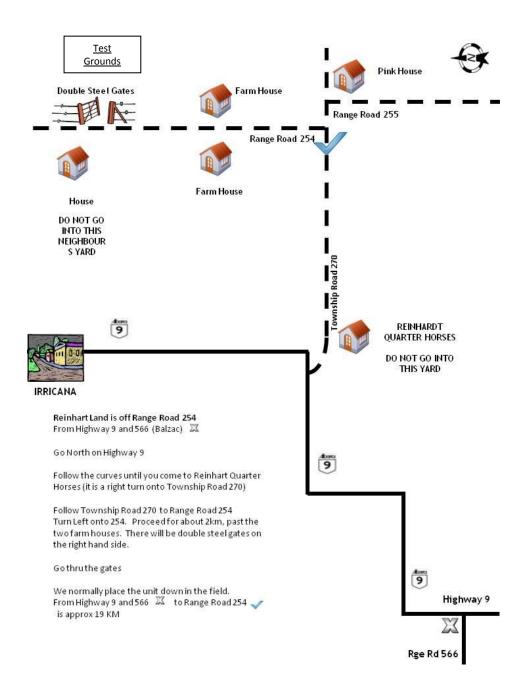

**Birds:** Ducks, pheasants, geese, chukars, and pigeons **Prizes:** Official NAHRA Rosettes and Duck Bands

Field Test Grounds Directions: IRRICANA, Alberta, Canada The test grounds will be signed. See the attached map. Accommodations: See the map for additional information.

## Further signs will be posted once you hit the turnoff at Reinhardt Quarter Horses

Camping in Irricana is at Founders Park 403-371-7376

Hotels in surrounding areas

(these hotels do accept pets, but each one has their own separate policy)