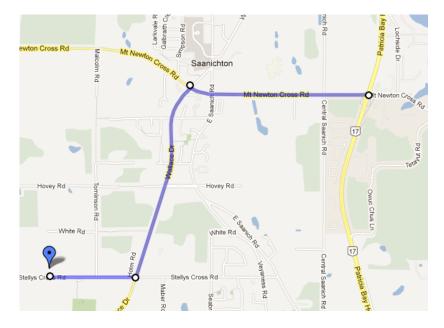

# **SAANICH FAIRGROUNDS**

1528 STELLYS X RD SAANICHTON, BC

#### DIRECTIONS FROM SWARTZ BAY FERRY TERMINAL

HEAD SOUTH ON HWY 17 TOWARDS VICTORIA FOR APPROX 11 KMS, TURN RIGHT AT MT NEWTON CROSS RD (TRAFFIC LIGHTS). TURN LEFT AT WALLACE DRIVE (4 WAY STOP). TURN RIGHT ON STELLYS X RD & SAANICH FAIRGROUNDS WILL BE ON YOUR RIGHT.

#### DIRECTIONS FROM NANAIMO

HEAD SOUTH ON HWY 1 TOWARDS VICTORIA & TURN LEFT ONTO MCKENZIE TO HWY 17 HEADING NORTH TOWARDS THE SWARTZ BAY FERRY TERMINAL. AT APPROX 15KMS, TURN LEFT AT MT NEWTON CROSS RD (TRAFFIC LIGHTS). TURN LEFT AT WALLACE DRIVE (4 WAY STOP). TURN RIGHT ON STELLYS X RD & SAANICH FAIRGROUNDS WILL BE ON YOUR RIGHT.