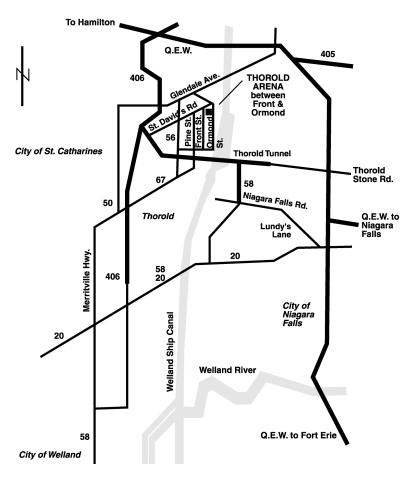

# MAP OF THOROLD

#### FROM HAMILTON & TORONTO

Queen Elizabeth Highway (Q.E.W.) to Hwy. 406 South. Exit on St. David's Road East (Do not take Thorold Exit).

Continue on St. David's Road to Front St.

Arena is on the corner of St. David's Rd. and Front St.

#### FROM BUFFALO - N. FALLS via Q.E.W.

Queen Elizabeth Highway (Q.E.W.) to Thorold Stone Road West. Continue on Thorold Stone Rd. under Welland Canal Tunnel. Immediately through Tunnel exit to Right onto Pine Street. Turn right and continue on Pine St. to St. David's Road. Turn right, the arena is one block.