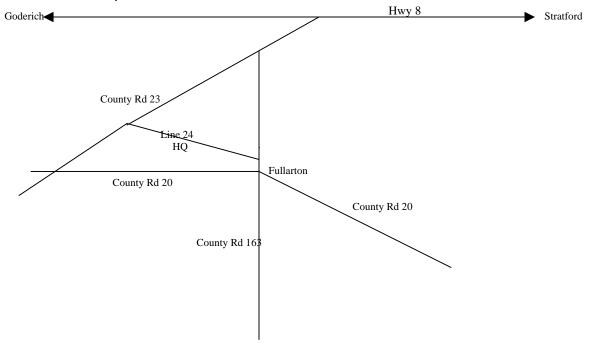

#### Headquartered at Wettlauffer's Farm

5830 24th line, West Perth, ON (Fullarton Twp)

**Saturday** Senior Hunter 9:00 a.m. Junior Hunter 9:30 a.m.

Sunday WC/WCI/WCX 9:00 a.m.

Hunt Tests open to all Retrievers, Irish Water Spaniels and Standard Poodles WC/WCI/WCX tests open to all Retrievers, Irish Water Spaniels, Poodles, Barbets, and Airedale Terriers

## TEST SITE/HEADQUARTERS: 5830 24 Line, West Perth ON