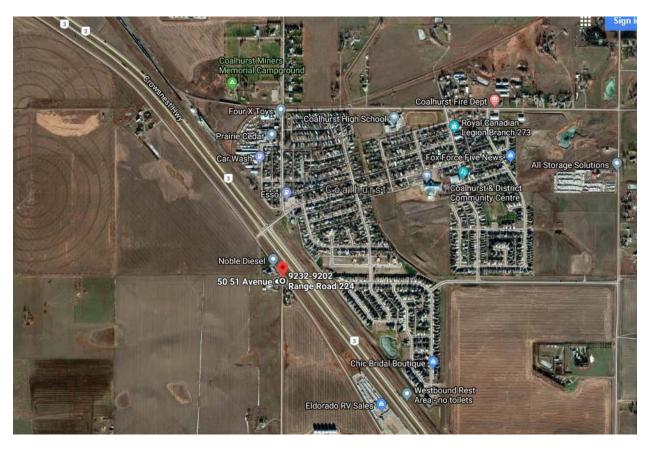

<u>Directions to Trial Site: If heading East on Highway 3</u>, (from Calgary) – From Highway 3 (heading eastbound turn right, heading westbound turn left) at the Coalhurst intersection onto 51<sup>st</sup> Avenue and then take an immediate left at the T intersection. You will go past Noble Diesel and turn slightly onto RR224 and the property will be on the right-hand side #92082 (there will be signs posted).