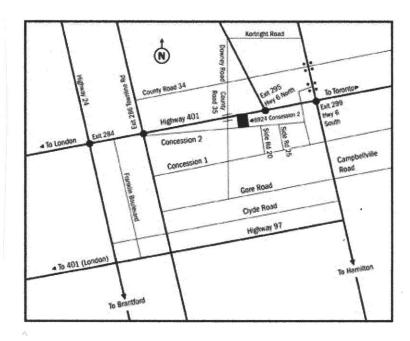

#### DIRECTIONS TO COMPANION DOG TRAINING Phone Number 226-218-4154

**From the East**: Take Hwy. 401 to Hwy 6 North (exit 295). Turn left at the 1<sup>st</sup> set of lights (Wellington Rd. 34). At County Rd. 35, turn left. After crossing the 401, turn left at the first road (Concession 2) – there is a sign for Paddock Corners. Turn left into the first driveway. Look for fire signs 6926 or 6924.

**From the West**: Take Hwy 401 to Townline Rd. (exit 286). Turn right at the lights off the 401, then left at the next set of lights (Lake Rd.). Follow this road until you come to a stop sign (small lake on your right). Keep right at the stop sign, and the road turns into Concession 2. After the stop sign for Count Rd. 35, turn left into the first driveway. Look for fire signs 6926 or 6924.

**From the North**: Take the Hanlon Expressway (Hwy. 6) south to Downey Rd. (YMCA on the corner). Turn right and follow this road. After crossing the 401, turn left at the first road (Concession 2) - there is a sign for Paddock Corners. Turn left into the first driveway. Look for fire signs 6926 or 6924.

**From the South**: Take Hwy. 6 towards Guelph. After the highway goes from 4 lanes to 2, you will go over a railroad bridge. Look for the sign for Leslie Rd. and turn left (if you get to the little town of Morriston, you've gone too far). Follow Leslie Rd. to Sideroad 20 and turn right. Sideroad 20 dead ends at Concession 2. Turn left. It is the 5<sup>th</sup> or 6<sup>th</sup> property on the left. Look for fire signs 6926 or 6924. If you get to County Rd. 35, you've gone too far.