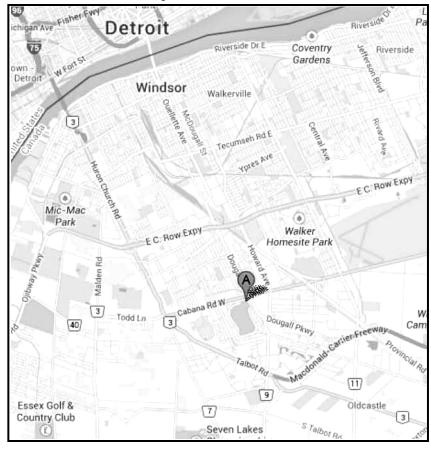

# May 3 & 4, 2014

Roseland Golf & Curling Club, 455 Kennedy Dr. W., Windsor, ON N9G 1S8

These Shows held under the rules of The Canadian Kennel Club (CKC)
This event held *Indoors* - Unbenched & Unexamined