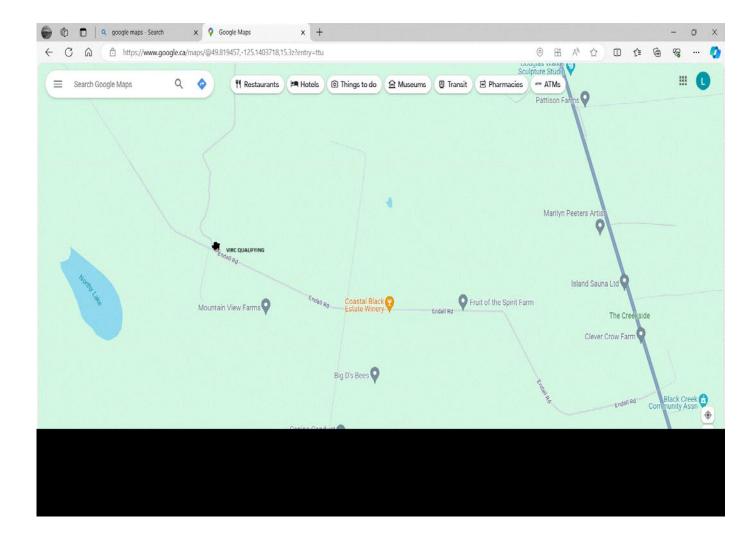

Directions to VIRC qualifying stake May 20. Beecham Farm

## 49.820544, -125.153322 - 2552 Endall Rd

\*\*\*This is an active working farm. Please drive DEAD slow. Keep on all 4 tires on farm roads and follow parking instructions from Marshall. Move out of the way of on coming farm equipment if you encounter it. \*\*\*\*\*

Heading north on the island Highway N (19A) from Courtenay turn left(west) on Endall Rd.

Follow the road approximately 3km and it will be on your right hand side. There will be signage from Endall Rd and the Highway all the way through the farm. Test dog will run at 8am. There will be a porta potty on site.