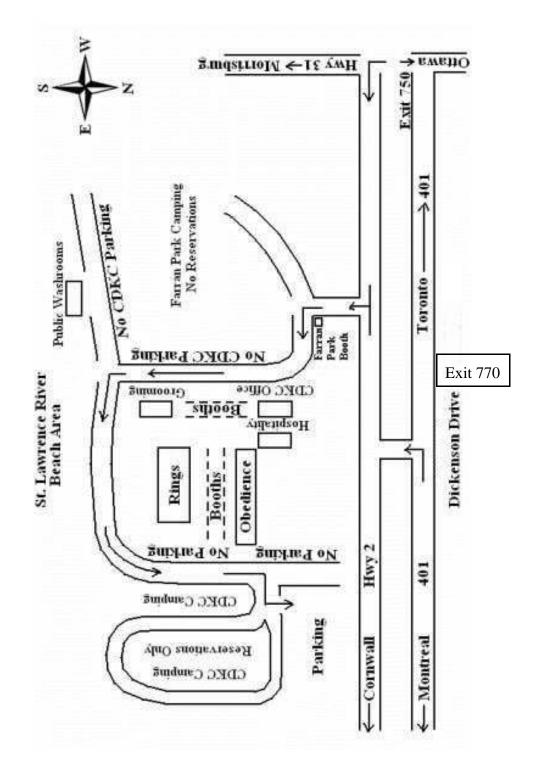

# SHOW FIELD AREA

The complete Show Field Area is strictly reserved for the following only:

Show Tents & Rings Restaurant Facilities
Grooming Tents Show Secretarial Services

Hospitality Booths for Vendors and their trailers
Show Committee w/Parking Permits Handlers w/special Daily parking permit

# CAR PARKING

All car parking for the show is restricted to the East Side of the competiton field. An unloading zone will be available.

NO PARKING ON THE FARRAN PARK CAMPING AREA.
THIS AREA IS RESERVED FOR SEASONAL CAMPERS ONLY

# CAMPING REGULATIONS

Parking of vehicles, trailers, RV's or setting up of tents is subject to rules and regulations and restricted to certain areas of the site. These rules are for the benefit of all seasonal campers and Show Participants and were implemented to preserve the natural beauty of the site. All regulations will be fully enforced by the Farran Park personnel during the camping season which includes the days of the C.D.K.C. shows. Anyone who fails to abide by these rules will be evicted from the campsite by proper authorities (ONTARIO PROVINCIAL POLICE) who patrol this campsite 24 hrs per day. ALL NO PARKING ZONES WILL BE FULLY ENFORCED AND TOWING SERVICES WILL BE AT THE EXPENSE OF THE OWNERS

# Camping area administered by Farran Park

Farran Park campsite on the opposite side of the competition field is administered by Parks of the St.Lawrence and camping there is available Reservations taken or take your chances.