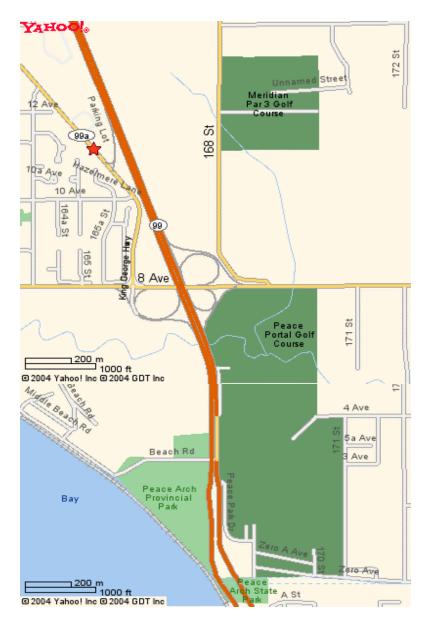

### **Directions to Peace Arch Park**

The park is located on the Canada/USA border on Highway #99/Interstate #5. To access from the south,cross the international border at the Peace Arch crossing, then turn left at the first road you come to after leaving Canadian Customs. Proceed about 200 yards, then turn left into the park. To access from the north, head south on Highway #99 and take the exit marked "Peace Arch Park", turn right; proceed about 200 yards, then turn left into the park. If accessing from the host hotel, proceed about on the King George Highway to the 'round-a-bout' at 8<sup>th</sup> Ave., proceed through the intersection onto the Highway #99 access

road. Follow onto the highway then follow instructions above.