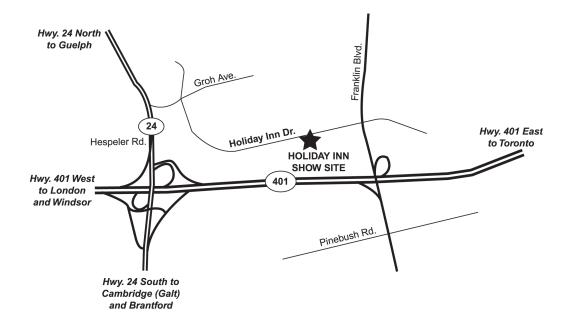

# JUDGING SCHEDULE FRIDAY, JUNE 3, 2011

held at Campaign Dog Academy 13417 No. 22 Side Road Georgetown ON L7G 4S4

# **OBEDIENCE & RALLY OBEDIENCE TRIALS MAP**

No food or beverages are available for purchase at the site.

#### **DIRECTIONS from Highway 401:**

Take Trafalgar Road (exit #328) north to Highway 7. Turn left at Hwy. 7. Turn right at 22<sup>nd</sup> Sideroad (1<sup>st</sup> road on the right).

Campaign Dog Academy is on the left hand side, just north of Hwy. 7.