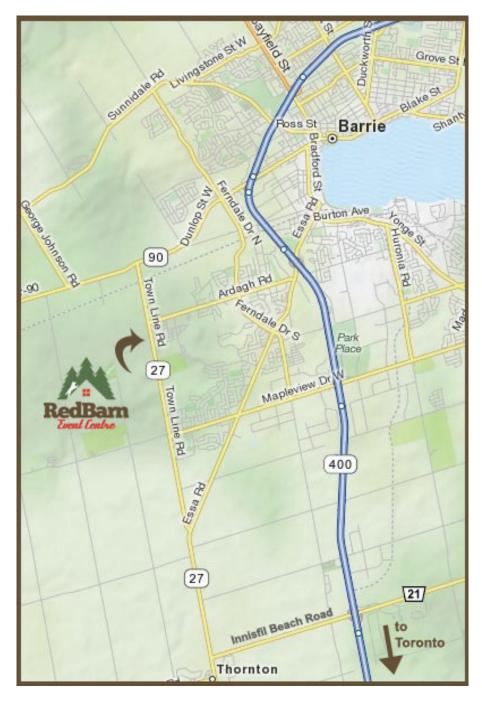

#### **Red Barn Event Centre**

8464 County Road 27 Barrie, ON L4M 4S7 (705) 812-3467

Dog Sports: info@redbarneventcentre.com GPS coordinates: lat 44.344860 long -79.741025

#### Directions:

From the 400: Take the Essa Road exit. Turn south on Essa Road. Turn right at Ardagh Road. Follow Ardagh to County Road 27. Go South on County Road 27 (aka Town Line Road). Property is on the west side of the road down a long driveway, green sign #8464. There is a private residence at the front of the property.