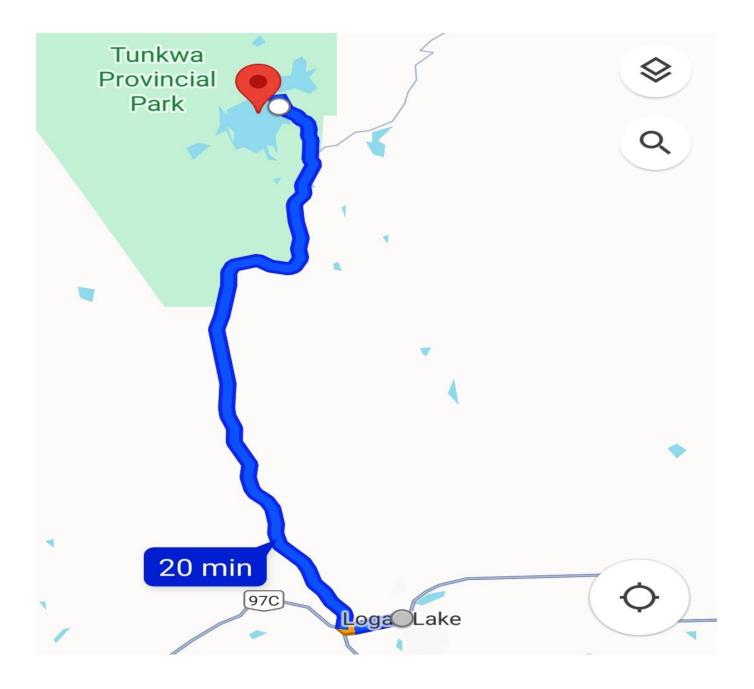

\*\*\*\*\*EARLY CLOSING\*\*\*\*\*

Entries will be accepted until the time of the draw at 8:00pm, Friday, June 14, 2024. The draw will be held at 2400 Hardy Rd. Courtenay, BC. Starting dog in the All Age Stakes to be determined by the TSX closing on Thursday June 27, 2024. Headquarters: Tunkwa Lake Resort Cabin 15, 4405 Tunkwa Lake Rd, Logan Lake, BC VOK 1W0

#### Tunkwa Lake Resort | Tunkwa Lake Resort (250) 523-9697

4405 Tunkwa Lake Rd, Logan Lake, BC V0K 1W0