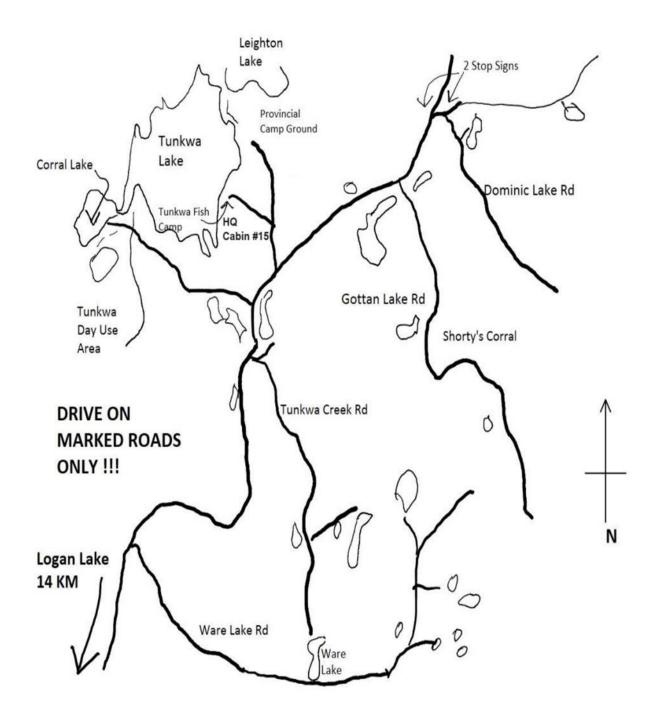

Trials will be held on various grounds in the Tunkwa Lake Area. Exact locations will be posted on the VIRC Facebook page.

| STAKE       | FEE  | DATE    | TIME    | JUDGES                                                |
|-------------|------|---------|---------|-------------------------------------------------------|
| Open        | \$75 | June 29 | 7:30 AM | Kevin Ashfield, 2811 Lanyon Rd, Courtenay BC, V9N 9N5 |
|             |      |         |         | Sharon Van der Lee, 241046 Twp Rd 232, Wheatland      |
|             |      |         |         | Country Alberta, T1P 0N7                              |
| Open        | \$75 | June 30 | 7:30 AM | Lorne Parker, 1955 Marten Ave, Comox, BC, V9M 2J9     |
|             |      |         |         | Nolan Nelkenbrecher, 23426-118Th Ave Maple Ridge BC,  |
|             |      |         |         | V2X9L5                                                |
| Junior*     | \$65 | July 1  | 7:30 AM | Linda Page, 2400 Hardy Rd, Courtenay, BC, V9J 1T2     |
|             |      |         |         | *Kate Pilgrim, Langley, BC (substitution)             |
| Qualifying* | \$65 | July 1  | 7:30 AM | Linda Page, 2400 Hardy Rd, Courtenay, BC, V9J 1T2     |
|             |      |         |         | *Kate Pilgrim, Langley, BC (substitution)             |

Our thanks to all who contribute to make the trial a success and particularly the land owners on which this trial is being held. Please show your appreciation by leaving the area clean. There will be no training on the grounds after June 27. Please follow the posted signage and pick up after your dogs.