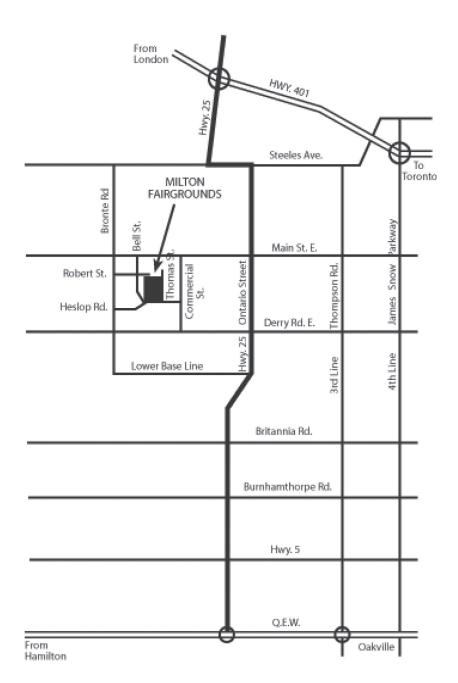

### **MILTON FAIRGROUNDS**

136 Robert Street, Milton ON These Shows held under Canadian Kennel Club Rules

Unbenched - OUTDOORS

Friday SEPTEMBER 11, 2015 Saturday SEPTEMBER 12, 2015 Sunday SEPTEMBER 13, 2015