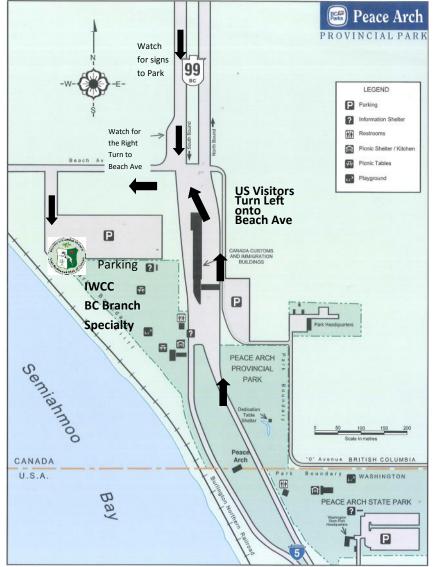

### **Directions to Peace Arch Provincial Park**

This park is situated on the Canada U.S. Border on Highway 99.

To access the park from the **South**, cross the international Boarder at the Peace Arch Crossing and once in Canada, turn left (West) at the first corner you encounter, Beach Rd.,– less than 1/4 mile. After you have turned Left the road to the park is approximately 200 yards on the left. To access the Park from the **North**, head south on Highway 99 and take the exit on the Right marked for the Peace Arch Park, Beach Rd. Head west for about 200 yards, and you will see the gate on your left.