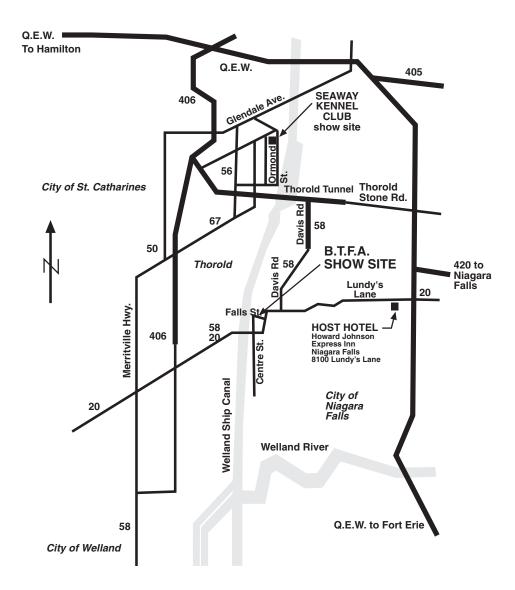

#### DIRECTIONS TO HOST HOTEL FROM HAMILTON & TORONTO

Take Hwy 401 to Hwy 427 to Q.E.W. Hamilton/Niagara. From Q.E.W. take the Thorold Stone Rd. Exit. Turn right onto Thorold Stone Rd. At first lights turn left onto Montrose Rd. At third lights, turn right onto Lundy's Lane. Howard Johnson Express Inn - Lundy's Lane is on the left.

### DIRECTIONS TO HOST HOTEL FROM BUFFALO - N. FALLS via Q.E.W.

On Canadian side of the bridge take Hwy 420. Stay right and then take Lundy's Lane Exit. Turn left on Montrose Rd. Proceed to the second trafic light (Lundy's Lane). Turn right at Lundy's Lane. Howard Johnson Express Inn - Lundy's Lane is on the left. (8100 Lundy's Lane)

### **DIRECTIONS TO SHOW SITE FROM HAMILTON & TORONTO**

Queen Elizabeth Highway (Q.E.W.) to Hwy. 406 South. Travel south approx. 18 km. Turn left at Canboro Road onto Highways 20/58. Turn left at Centre Street and then right on Falls Street to Community Centre.

#### DIRECTIONS TO SHOW SITE FROM BUFFALO - N. FALLS via Q.E.W.

Queen Elizabeth Highway (Q.E.W.) to Exit 27 and turn left onto McLeod Road (RR-49) heading west. Turn right at Thorold Townline Road, then turn left at Lundy's Lane (Hwy. 20). Follow on Lundy's Lane, turn right at Centre Street, then turn right onto Falls Street to Community Centre. Check out http://maps.google.ca for detailed directions.