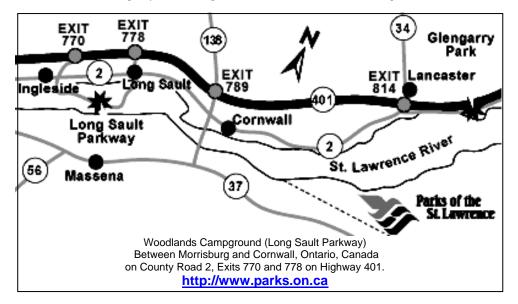

## 6 All Breed Agility Trials\*(Limited Entry) \*Separate Show Secretary

Long Sault Campgrounds, Woodlands Campsite, Long Sault, ON. Canada http://www.stlawrenceparks.com/lsp.htm

These Shows held under the rules of The Canadian Kennel Club - This event held *Outdoors* – Unbenched & Unexamined "no cover will be provided in case of inclement weather"