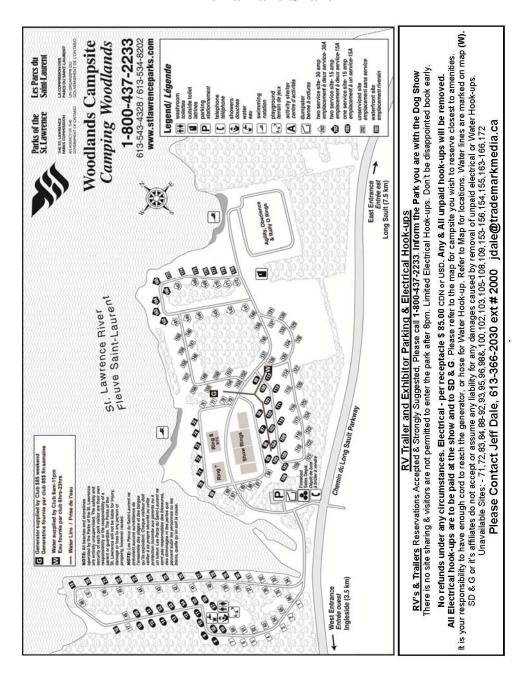

## 6 All Breed Agility Trials\*(Limited Entry) \*Separate Show Secretary

Long Sault Campgrounds, Woodlands Campsite, Long Sault, ON. Canada http://www.stlawrenceparks.com/lsp.htm

These Shows held under the rules of The Canadian Kennel Club - This event held *Outdoors* – Unbenched & Unexamined "no cover will be provided in case of inclement weather"

There is limited Electric available in the Grooming Tent **Be Fair and Share** 