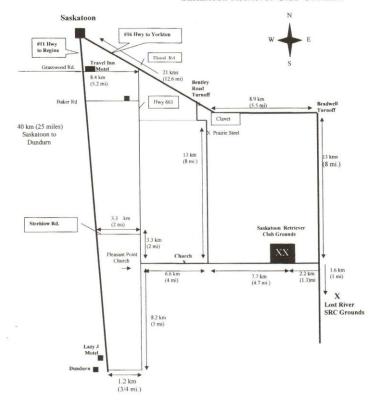

#### **GROUNDS**

The trial grounds are located about 35 Km (22 miles) SE of Saskatoon. See map on back page. There will not be a lunch wagon, so bring your own food. Water & Pop are available for purchase.