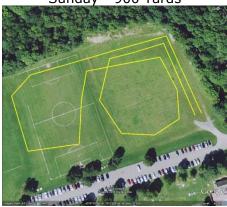

#### **Course Plans:**

These plans are approximate and **will** be modified to suit the field conditions on the day. Course will be reversed for finals – Run Offs and Best in Field will be run in the direction the judges choose.

Saturday - 740 Yards

Sunday - 900 Yards