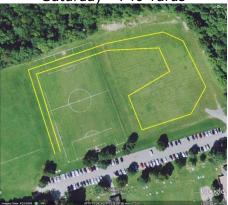

#### **Course Plans:**

These plans are approximate and **will** be modified to suit the field conditions on the day. Course will be reversed for finals – Run Offs and Best in Field will be run in the direction the judges choose.

Saturday - 740 Yards

Sunday - 900 Yards