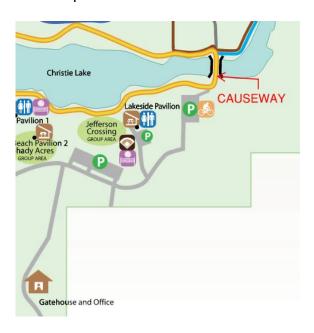

Location of test: The "Causeway" – see map below Order of running: WC, WCI, and WCX: land then WC, WCI, and WCX: water (This may be changed by the judges). Order of tests: WCX water blind will be before WC, WCI, and WCX water.

Headquarters: The Headquarters will be at the "Causeway" enter Christie Lake Conservation Area and go down the road to the stop sign. Turn right and keep on that road to the test area.

Food: Dinner will be available. Barbeque to follow land test, before water test. Bring \$10 cash.