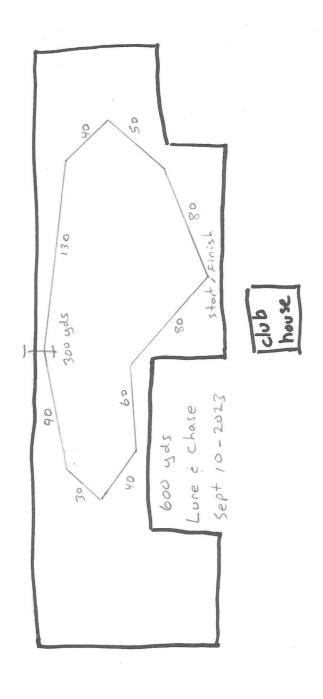

### **COURSE PLANS:**

The club reserves the right to alter the course plan as required by weather and/or field conditions on the day of the trial. Course will be reversed for finals and again for run-offs and BOB.