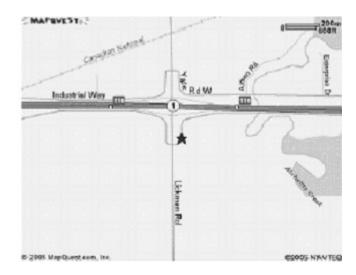

# **DIRECTIONS TO HERITAGE PARK**

East from Vancouver, Hwy 1 take exit 116 (Lickman Road) West from Hope/Interior/Alberta, Hwy 1 take exit 116 (Lickman Road) From the United States, take either, Lynden or Sumas Border crossing, to Hwy 1 and then east on Hwy 1 to Exit 116 (Lickman Road)

Heritage Park is on the South side of the freeway.