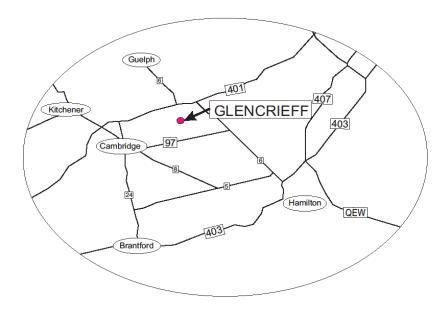

**HEADQUARTERS:** Glencrieff, Pinebank Kennels 7111 Concession 1, Puslinch, ON

Hunt Test and will be conducted on the grounds of Pinebank Kennels and at various local properties in the Puslinch area.