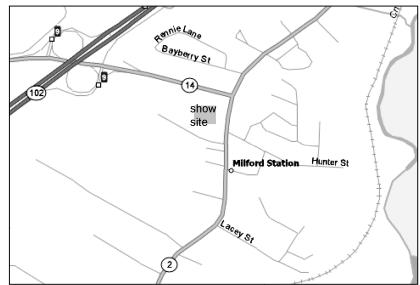

## **DIRECTIONS to SHOW SITE**

From Hwy 102 take Exit 9 to Hwy 14. From Halifax turn right onto Hwy 14 and from Truro turn left. Proceed to T intersection. Turn right onto Hwy 2 then turn right on the first road you come to. Proceed up this road to the show site.