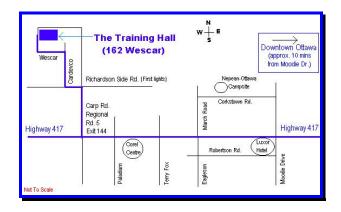

#### TO BE HELD INDOORS AT

"The Training Hall" 162 Wescar Lane Carp, ON

\*\*\*LIMITED ENTRY\*\*\*
ENTRIES CLOSE 8:00 P.M. October 15, 2012
Or

When the Obedience Judge's assignment has reached the limit of seven (7) hours of judging