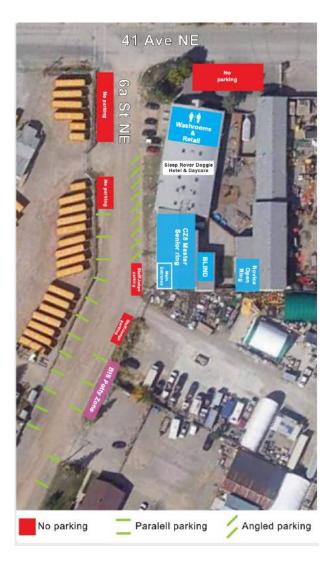

#### Grounds

Barn Hunt grounds include the side building housing the ring and adjacent grassy area (seen in red below). Bushes along the fences in the parking areas often have a significant number of burrs in them. Use caution when allowing your dogs near these bushes.

#### **Parking**

Parking is **NOT** permitted in the main Sleep Rover parking lot unless wheelchair or handicapped access is needed.

Parking can be found on 6a ST NE adjacent to the trial grounds. Angled parking only please.