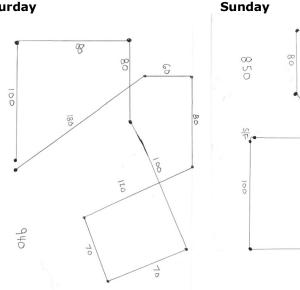

#### **COURSE PLANS**

The club reserves the right to alter the course plan as required by weather and/or field conditions on the day of the trial. Course will be reversed for finals and again for run-offs and BOB.

Saturday